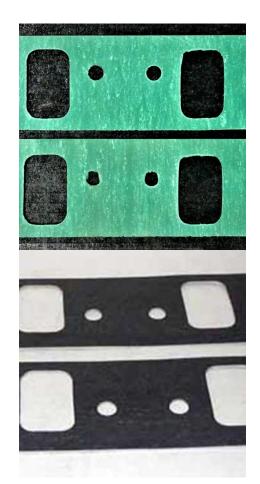

## 1 X GS21112 CAD COMPANY COMPOSITE INTAKE GASKETS

**SKU:** GS21112

## **Cad Company Composite Intake Gaskets**

For use with heads with the standard intake port configuration (factory heads, ported or not, and most non-BoogieMan aluminum heads).

Blocks exhaust crossover through intake (can be trimmed to allow crossover flow if needed).

Won't burn through at crossover or come apart when wet.

High quality composite gasket material. Safe (and recommended for) for aluminum heads and intakes.

Color may vary.

Made in USA

Read More
Price: \$28.00