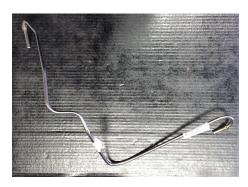

#### AF40012 STEEL FUEL LINE 3/8"

#### **SKU:** AF40012

Pre-bent for OE '73-'76 fuel pump and OE '73-'79 Cadillac Q-jet on OE intake. Made in USA

Read More Price: \$45.00

#### AF40010 STEEL FUEL LINE 5/16"

**SKU:** AF40010

Pre-bent for OE '72-older fuel pump w/ return line outlet on pump and OE '68-'72 Cadillac Q-jet on OE intake. Made in USA

Read More Price: \$45.00