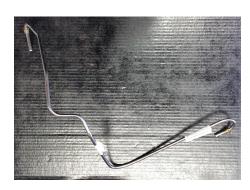

#### AF40012 STEEL FUEL LINE 3/8"

#### **SKU:** AF40012

Pre-bent for OE '73-'76 fuel pump and OE '73-'79 Cadillac Q-jet on OE intake. Made in USA

Read More Price: \$45.00

#### AF40010 STEEL FUEL LINE 5/16"

**SKU:** AF40010

Pre-bent for OE '72-older fuel pump w/ return line outlet on pump and OE '68-'72 Cadillac Q-jet on OE intake. Made in USA

Read More Price: \$45.00