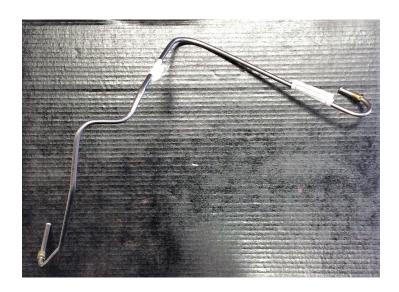

#### AF40013 STAINLESS STEEL FUEL LINE 3/8"

**SKU:** AF40013

Pre-bent for OE '73-'76 fuel pump and OE '73-'79 Cadillac Q-jet on OE intake. Made in USA

Read More Price: \$60.00

#### AF40012 STEEL FUEL LINE 3/8"

#### **SKU:** AF40012

Pre-bent for OE '73-'76 fuel pump and OE '73-'79 Cadillac Q-jet on OE intake. Made in USA

Read More Price: \$45.00

# AF40011 STAINLESS STEEL FUEL LINE 5/16"

**SKU:** AF40011

Pre-bent for OE '72-older fuel pump w/ return line outlet on pump and OE '68-'72 Cadillac Q-jet on OE intake. Made in USA

Read More Price: \$60.00

#### AF40010 STEEL FUEL LINE 5/16"

**SKU:** AF40010

Pre-bent for OE '72-older fuel pump w/ return line outlet on pump and OE '68-'72 Cadillac Q-jet on OE intake. Made in USA

Read More Price: \$45.00