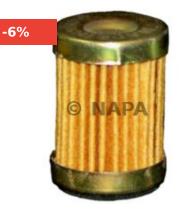

#### AF58101 FUEL FILTER 2 1/16" FOR 1968-1975

**SKU:** AF58101

Paper Fuel Filter for Q-Jet carb 2 1/16" long

Read More Price: \$7.99 \$7.50