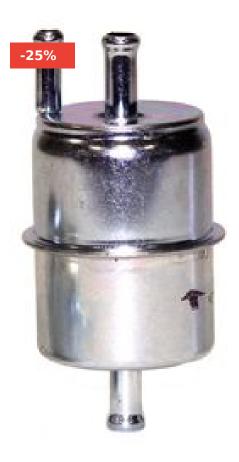

#### **AF58201 FUEL FILTER 1968 REPLACEMENT**

**SKU:** AF58201 <u>Read More</u> **Price:** \$19.95 \$15.00