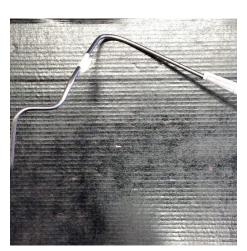

#### AF40013 STAINLESS STEEL FUEL LINE 3/8"

**SKU:** AF40013

Pre-bent for OE '73-'76 fuel pump and OE '73-'79 Cadillac Q-jet on OE intake. Made in USA

Read More Price: \$60.00

# AF40011 STAINLESS STEEL FUEL LINE 5/16"

**SKU:** AF40011

Pre-bent for OE '72-older fuel pump w/ return line outlet on pump and OE '68-'72 Cadillac Q-jet on OE intake. Made in USA

Read More Price: \$60.00