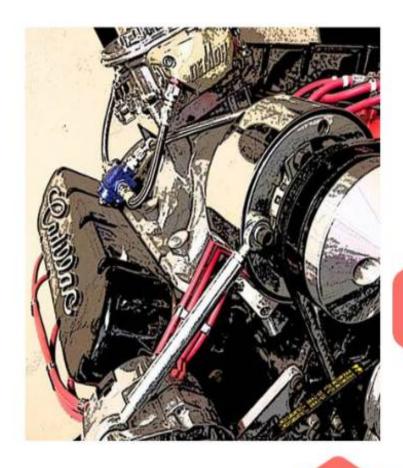

#### AF40013 STAINLESS STEEL FUEL LINE 3/8"

**SKU:** AF40013

Pre-bent for OE '73-'76 fuel pump and OE '73-'79 Cadillac Q-jet on OE intake. Made in USA

Read More Price: \$60.00

#### AF40012 STEEL FUEL LINE 3/8"

#### **SKU:** AF40012

Pre-bent for OE '73-'76 fuel pump and OE '73-'79 Cadillac Q-jet on OE intake. Made in USA

Read More Price: \$45.00

# AF40011 STAINLESS STEEL FUEL LINE 5/16"

**SKU:** AF40011

Pre-bent for OE '72-older fuel pump w/ return line outlet on pump and OE '68-'72 Cadillac Q-jet on OE intake. Made in USA

Read More Price: \$60.00

#### AF40010 STEEL FUEL LINE 5/16"

**SKU:** AF40010

Pre-bent for OE '72-older fuel pump w/ return line outlet on pump and OE '68-'72 Cadillac Q-jet on OE intake. Made in USA

Read More Price: \$45.00