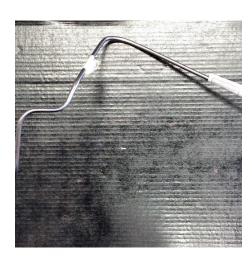

#### AF40013 STAINLESS STEEL FUEL LINE 3/8"

**SKU:** AF40013

Pre-bent for OE '73-'76 fuel pump and OE '73-'79 Cadillac Q-jet on OE intake. Made in USA

Read More Price: \$60.00

#### AF40012 STEEL FUEL LINE 3/8"

#### **SKU:** AF40012

Pre-bent for OE '73-'76 fuel pump and OE '73-'79 Cadillac Q-jet on OE intake. Made in USA

Read More Price: \$45.00