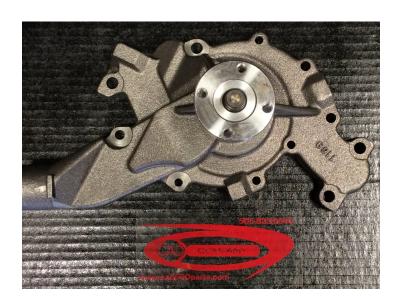

# CS25102 HIGH VOLUME WATER PUMP (LATE STYLE), BY FLOWKOOLER

**SKU:** CS25102

High Volume Water Pump Late style, by FlowKooler

Page: 2

Recommended for use with 1-groove V-belt PS / AC systems ('74-'85), and serpentine systems.