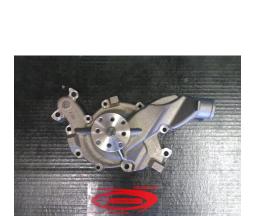

# CS21102 NEW REPLACEMENT WATER PUMP (LATE STYLE)

**SKU:** CS21102

New Replacement Water Pump Late style

Recommended for use with 1-groove V-belt PS / AC systems ('74-'85), and serpentine systems.

Read More Price: \$120.00