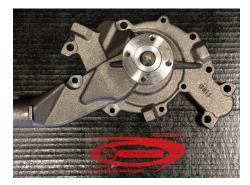

# CS21102 NEW REPLACEMENT WATER PUMP (LATE STYLE)

**SKU:** CS21102

New Replacement Water Pump Late style

Recommended for use with 1-groove V-belt PS / AC systems ('74-'85), and serpentine systems.

Read More Price: \$120.00

#### New Stock Replacement Water Pump Early style

Recommended for use with 2-groove PS / AC systems ('68-'73).

This product appears to have been discontinued by the the manufacturer. We are working on a solution for those needing a pump to clear the dual-AC belt applications. In the mean time, the easiest solution is to use the late style pump and change the pulleys.