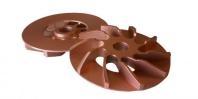

# CS25102 HIGH VOLUME WATER PUMP (LATE STYLE), BY FLOWKOOLER

**SKU:** CS25102

High Volume Water Pump Late style, by FlowKooler

Page: 2

Recommended for use with 1-groove V-belt PS / AC systems ('74-'85), and serpentine systems.

## CS25101 HIGH VOLUME WATER PUMP (EARLY STYLE), BY FLOWKOOLER

**SKU:** CS25101

High Volume Water Pump Early style, by FlowKooler

Recommended for use with 2-groove PS / AC systems ('68-'73).

This product has been at least temporarily discontinued by the manufacturer. FlowKooler was using stock replacement castings to build these, and the stock replacement castings appear to have been discontinued by the the manufacturer. We are working on a solution for those needing a pump to clear the dual-AC belt applications. In the mean time, the easiest solution is to use the late style pump and change the pulleys.