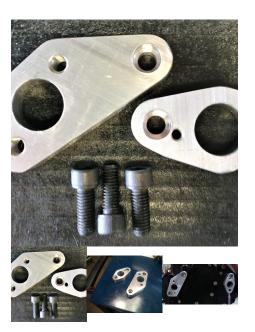

# CS25001 CHEVY WATER PUMP ADAPTER KIT BILLET ALUMINUM

**SKU:** CS25001

**Chevy Water Pump Adapter Kit** Billet Aluminum Fits 1st Gen SB Chevy water pumps ('55-'00).

Read More Price: \$95.00