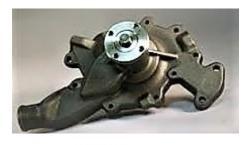

## CS25101 HIGH VOLUME WATER PUMP (EARLY STYLE), BY FLOWKOOLER

**SKU:** CS25101

High Volume Water Pump Early style, by FlowKooler

Recommended for use with 2-groove PS / AC systems ('68-'73).

This product has been at least temporarily discontinued by the manufacturer. FlowKooler was using stock replacement castings to build these, and the stock replacement castings appear to have been discontinued by the the manufacturer. We are working on a solution for those needing a pump to clear the dual-AC belt applications. In the mean time, the easiest solution is to use the late style pump and change the pulleys.