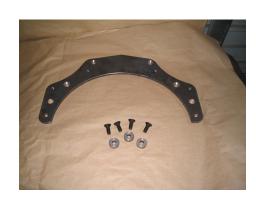

## DS31203 CADILLAC 429 TO BOP / CADILLAC TRANSMISSION ADAPTER

**SKU:** kDS31203

Cadillac 429 Engine to BOP / '68-up Cadillac Transmission Adapter Kit. 5/16 cold rolled steel, CNC cut bolt holes and threads. Includes countersunk bolts (4) and 1 piece flex plate spacers(3). Fits '64-'67 Cadillac 429 engine with starter mounting bolt holes in the block.

## DS31201 CADILLAC 429 TO CHEVY TRANSMISSION ADAPTER

**SKU:** kDS31201

Cadillac 429 Engine to Chevy Transmission Adapter Kit. 5/16 cold rolled steel, CNC cut bolt holes and threads. Includes countersunk bolts (4) and 1 piece flex plate spacers(3).

# DS31103 CADILLAC 472/500/425/368 TO CADILLAC 429 SPEC TH400 TRANSMISSION ADAPTER

**SKU:** DS31103

Cadillac 472/500/425/368 Engine to 429 Cadillac Transmission Adapter Kit. 5/16 cold rolled steel, CNC cut bolt holes and threads. Includes 1 piece flexplate spacers(3) Note: Will not work on some early 429s that had the cast iron adapter.

# DS31101 CADILLAC TO CHEVY TRANSMISSION ADAPTER

**SKU:** DS31101

Cadillac 472/500/425/368 Engine to Chevy Transmission Adapter Kit. 5/16 cold rolled steel, CNC cut bolt holes and threads. Includes 1 piece flex plate spacers(3).