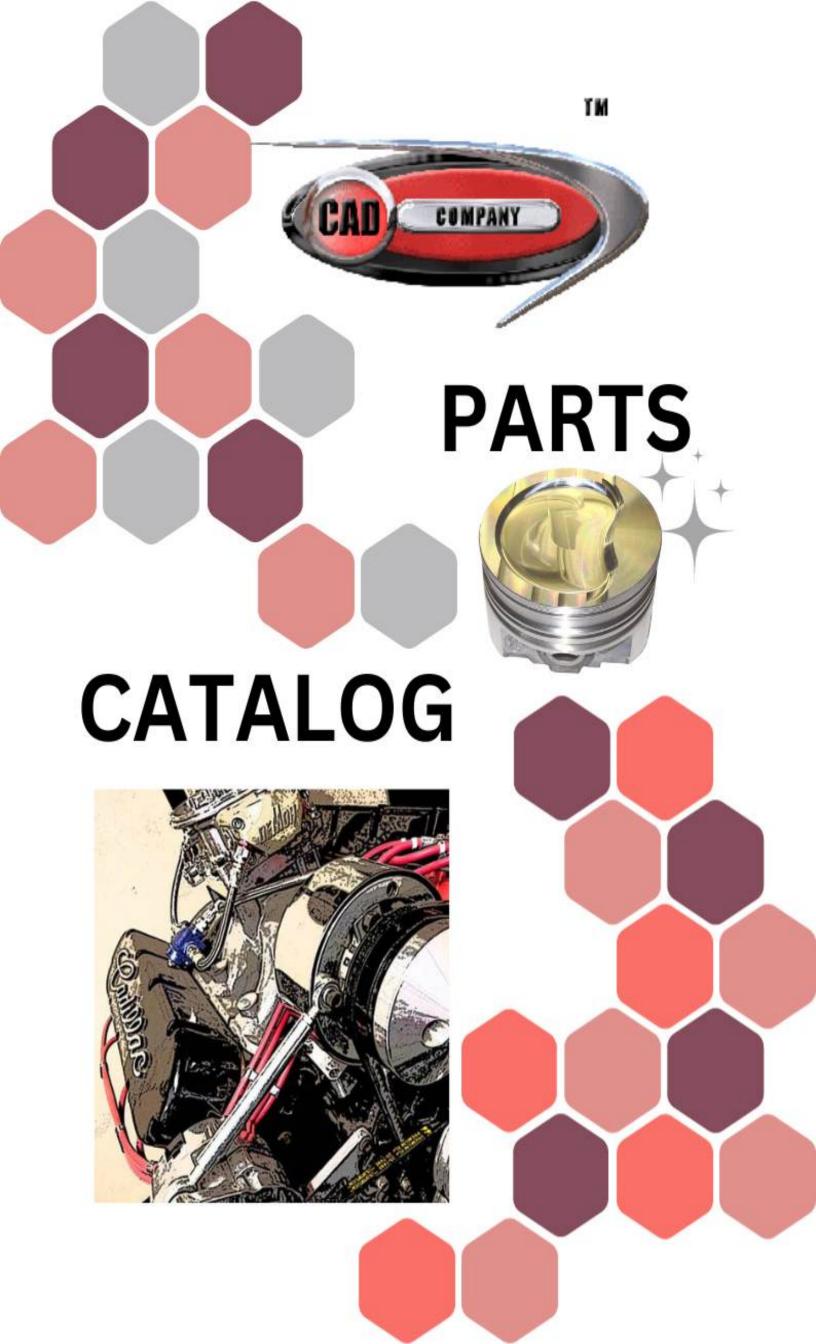

## DS31203 CADILLAC 429 TO BOP / CADILLAC TRANSMISSION ADAPTER

**SKU:** kDS31203

Cadillac 429 Engine to BOP / '68-up Cadillac Transmission Adapter Kit. 5/16 cold rolled steel, CNC cut bolt holes and threads. Includes countersunk bolts (4) and 1 piece flex plate spacers(3). Fits '64-'67 Cadillac 429 engine with starter mounting bolt holes in the block.

## DS31201 CADILLAC 429 TO CHEVY TRANSMISSION ADAPTER

**SKU:** kDS31201

Cadillac 429 Engine to Chevy Transmission Adapter Kit. 5/16 cold rolled steel, CNC cut bolt holes and threads. Includes countersunk bolts (4) and 1 piece flex plate spacers(3).

# DS31101 CADILLAC TO CHEVY TRANSMISSION ADAPTER

**SKU:** DS31101

Cadillac 472/500/425/368 Engine to Chevy Transmission Adapter Kit. 5/16 cold rolled steel, CNC cut bolt holes and threads. Includes 1 piece flex plate spacers(3).