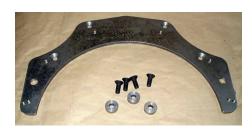

## DS31203 CADILLAC 429 TO BOP / CADILLAC TRANSMISSION ADAPTER

**SKU:** kDS31203

Cadillac 429 Engine to BOP / '68-up Cadillac Transmission Adapter Kit. 5/16 cold rolled steel, CNC cut bolt holes and threads. Includes countersunk bolts (4) and 1 piece flex plate spacers(3). Fits '64-'67 Cadillac 429 engine with starter mounting bolt holes in the block.

## DS31201 CADILLAC 429 TO CHEVY TRANSMISSION ADAPTER

**SKU:** kDS31201

Cadillac 429 Engine to Chevy Transmission Adapter Kit. 5/16 cold rolled steel, CNC cut bolt holes and threads. Includes countersunk bolts (4) and 1 piece flex plate spacers(3).

# DS31103 CADILLAC 472/500/425/368 TO CADILLAC 429 SPEC TH400 TRANSMISSION ADAPTER

**SKU:** DS31103

Cadillac 472/500/425/368 Engine to 429 Cadillac Transmission Adapter Kit. 5/16 cold rolled steel, CNC cut bolt holes and threads. Includes 1 piece flexplate spacers(3) Note: Will not work on some early 429s that had the cast iron adapter.

# DS31101 CADILLAC TO CHEVY TRANSMISSION ADAPTER

**SKU:** DS31101

Cadillac 472/500/425/368 Engine to Chevy Transmission Adapter Kit. 5/16 cold rolled steel, CNC cut bolt holes and threads. Includes 1 piece flex plate spacers(3).