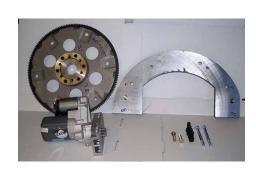

# DS31103 CADILLAC 472/500/425/368 TO CADILLAC 429 SPEC TH400 TRANSMISSION ADAPTER

**SKU:** DS31103

Cadillac 472/500/425/368 Engine to 429 Cadillac Transmission Adapter Kit. 5/16 cold rolled steel, CNC cut bolt holes and threads. Includes 1 piece flexplate spacers(3) Note: Will not work on some early 429s that had the cast iron adapter.