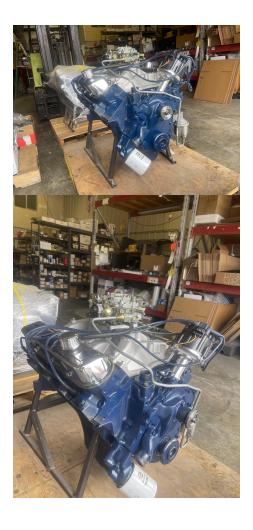

### **CADILLAC 500 ENGINE CC89**

**SKU:** CC 89 Complete Engine

Read More

**Price:** \$14,500.00