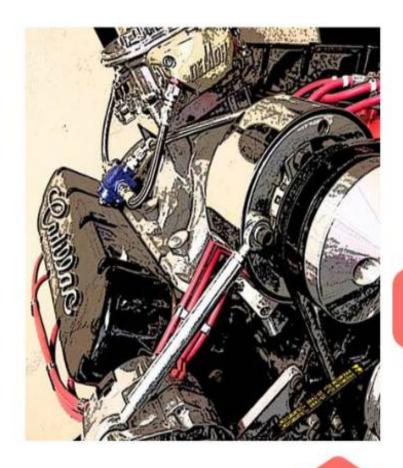

CAD

COMPANY

TM

**PARTS** 





### **TABLE OF CONTENTS**

| Air and Fuel Delivery | ••• | 2 |
|-----------------------|-----|---|
| Cylinder Heads        | ••• | 3 |



#### AIB AND EVEL DELIVERY





#### AF81220 SUPER/STREET STEEL HEADS LARGE CHAMBER

**SKU:** AF81220

# SUPER/STREET STEEL HEADS

Large Chamber (120cc) heads. Shot-tumbled, magnafluxed, surfaced, and assembled. Intake and exhaust ports are matched to our premium gaskets. Pushrod walls on the intake side are moved back. Ports are smoothed, blended, and polished (the last 1½"). Bronze guide-liners are installed, and three angle seats are cut and hand lapped. Super/Street heads are assembled using oversize 21-4N stainless valves (2.19 / 1.85 valves), special spring shims, performance valve springs (single w/ damper), Chromoly retainers, and hardened va