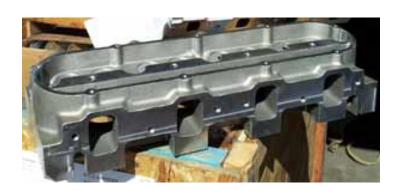

E CHAMBER

**SKU:** AF81220

# SUPER/STREET STEEL HEADS

Large Chamber (120cc) heads. Shot-tumbled, magnafluxed, surfaced, and assembled. Intake and exhaust ports are matched to our premium gaskets. Pushrod walls on the intake side are moved back. Ports are smoothed, blended, and polished (the last 1½"). Bronze guide-liners are installed, and three angle seats are cut and hand lapped. Super/Street heads are assembled using oversize 21-4N stainless valves (2.19 / 1.85 valves), special spring shims, performance valve springs (single w/ damper), Chromoly retainers, and hardened valve locks. Valves are not "back cut" to ensure maximum longevity.

CORE CHARGE INCLUDED

Spring 2021 - the ETA for new orders for iron heads is roughly 2 months.

Read More Price: \$2,190.00



# **CYLINDER HEADS**





#### AF81220 SUPER/STREET STEEL HEADS LARGE CHAMBER

**SKU:** AF81220

### SUPER/STREET STEEL HEADS

Large Chamber (120cc) heads. Shot-tumbled, magnafluxed, surfaced, and assembled. Intake and exhaust ports are matched to our premium gaskets. Pushrod walls on the intake side are moved back. Ports are smoothed, blended, and polished (the last  $1\frac{1}{2}$ "). Bronze guide-liners are installed, and three angle seats are cut and hand lapped. Super/Street heads are assembled using oversize 21-4N stainless valves (2.19 / 1.85 valves), special spring shims, performance valve springs (single w/ damper), Chromoly retainers, and hardened valve locks. Valves are not "back cut" to ensure maximum longevity.

CORE CHARGE INCLUDED

Spring 2021 - the ETA for new orders for iron heads is roughly 2