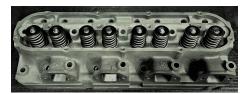

#### AF81220 SUPER/STREET STEEL HEADS LARGE CHAMBER

**SKU:** AF81220

# SUPER/STREET STEEL HEADS

Large Chamber (120cc) heads. Shot-tumbled, magnafluxed, surfaced, and assembled. Intake and exhaust ports are matched to our premium gaskets. Pushrod walls on the intake side are moved back. Ports are smoothed, blended, and polished (the last 1½"). Bronze guide-liners are installed, and three angle seats are cut and hand lapped. Super/Street heads are assembled using oversize 21-4N stainless valves (2.19 / 1.85 valves), special spring shims, performance valve springs (single w/ damper), Chromoly retainers, and hardened valve locks. Valves are not "back cut" to ensure maximum longevity.

CORE CHARGE INCLUDED

Spring 2021 - the ETA for new orders for iron heads is roughly 2 months.

Read More Price: \$2,190.00