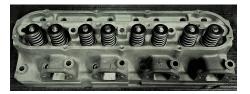

#### AF81220 SUPER/STREET STEEL HEADS LARGE CHAMBER

**SKU:** AF81220

# SUPER/STREET STEEL HEADS

Large Chamber (120cc) heads. Shot-tumbled, magnafluxed, surfaced, and assembled. Intake and exhaust ports are matched to our premium gaskets. Pushrod walls on the intake side are moved back. Ports are smoothed, blended, and polished (the last 1½"). Bronze guide-liners are installed, and three angle seats are cut and hand lapped. Super/Street heads are assembled using oversize 21-4N stainless valves (2.19 / 1.85 valves), special spring shims, performance valve springs (single w/ damper), Chromoly retainers, and hardened valve locks. Valves are not "back cut" to ensure maximum longevity.

CORE CHARGE INCLUDED

Spring 2021 - the ETA for new orders for iron heads is roughly 2 months.

Read More Price: \$2,190.00