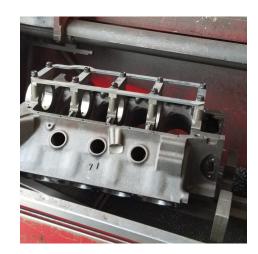

# RB19123 MAIN GIRDLE KIT WITH CAP SUPPORTS

**SKU:** RB19123

Halo main girdle kit with cap supports

Read More
Price: \$499.00

#### **RB19121 HALO MAIN GIRDLE KIT**

**SKU:** RB19121

Halo main girdle kit

Read More
Price: \$350.00