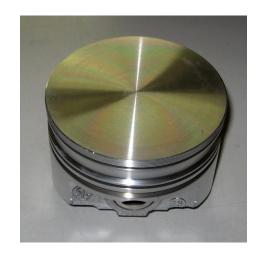

# RB55176 9:1 FORGED PISTONS - 500 CID - FLAT TOP

**SKU:** RB55176

Cad Company forged pistons - Flat Top - 9:1 compression for 500 CID Cadillac engines with 120cc heads (or 13:1~w/76cc heads). With coated skirts. Price includes pins. No valve reliefs. Uses 1/16" ring pack for reduced friction. Made in USA