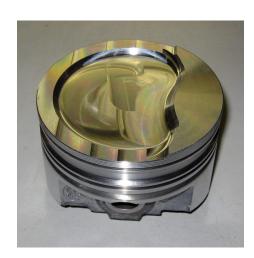

### RB55472 10:1 FORGED PISTONS - 472 CID W/ 76CC HEADS - D-DISH

**SKU:** RB55472

Cad Company forged pistons - D-Dish - 10:1 compression for 472 CID Cadillac engines with 76cc heads. With coated skirts. Price includes pins. Valve reliefs clear iron and aluminum heads. Uses 1/16" ring pack for reduced friction. Made in USA