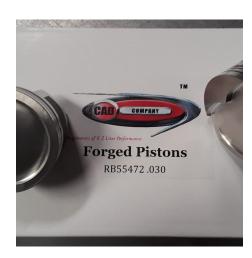

### RB55472 10:1 FORGED PISTONS - 472 CID W/ 76CC HEADS - D-DISH

**SKU:** RB55472

Cad Company forged pistons - D-Dish - 10:1 compression for 472 CID Cadillac engines with 76cc heads. With coated skirts. Price includes pins. Valve reliefs clear iron and aluminum heads. Uses 1/16" ring pack for reduced friction. Made in USA