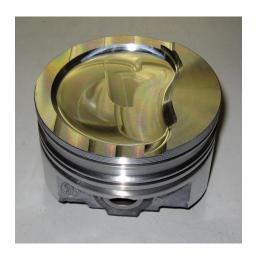

0





### RB55174 10:1 FORGED PISTONS - 500 CID W/ 120CC HEADS - DOMED

**SKU:** RB55174

Cad Company forged pistons - D-Dish - 10:1 compression for 500 CID Cadillac engines with 120cc heads, or 14:1 compression for 500 CID Cadillac engines with 76cc OE or ported OE heads. With coated skirts. Price includes pins. Valve reliefs clear iron and aluminum heads. Uses 1/16" ring pack for reduced friction. Made in USA

Read More
Price: \$750.00



### RB55172 10:1 FORGED PISTONS - 500 CID W/ 76CC HEADS - D-DISH

**SKU:** RB55172

Cad Company forged pistons - D-Dish - 10:1 compression for 500 CID Cadillac engines with 76cc heads. With coated skirts. Price includes pins. Valve reliefs clear iron and aluminum heads. Uses 1/16" ring pack for reduced friction. Made in USA

Read More
Price: \$750.00



### **RB53116 KEITH BLACK PISTONS 9.8:1 FOR 472 W/76CC HEADS 1968-1973**

**SKU:** RB53116

Keith Black Hypereutectic Piston 9.8:1 (76cc heads) 472CID  $\,$  .030,.040 & .060 fits 1968-1973

Read More

**Price:** \$781.12 \$660.09





# RB53114 KEITH BLACK 10:1 PISTONS FOR 500CID

SKU: RB53114 Read More Price: \$695.00



# RB53111 KEITH BLACK FLAT TOP PISTONS 1974-1976

**SKU:** rb53111 Read More

**Price:** \$738.88 \$624.31



# RB51131 472 PISTONS 10:1 COMP RATIO W/76CC HEADS

**SKU:** RB51131 Read More **Price:** \$575.00





# RB51120 CAST REPLACEMENT PISTONS WITH PINS FOR CADILLAC 472 AND 500 ENGINES

**SKU:** RB51120

**Cast replacement pistons** for Cadillac 472 and 500 Engines, with pins Available in standard (STD), .020", .030", .040", and .060" over bore sizes.

Read More