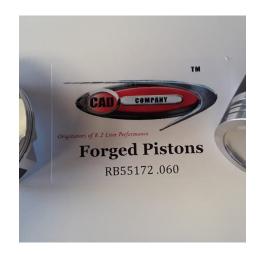

### RB55172 10:1 FORGED PISTONS - 500 CID W/ 76CC HEADS - D-DISH

**SKU:** RB55172

Cad Company forged pistons - D-Dish - 10:1 compression for 500 CID Cadillac engines with 76cc heads. With coated skirts. Price includes pins. Valve reliefs clear iron and aluminum heads. Uses 1/16" ring pack for reduced friction. Made in USA