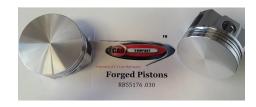

# RB55176 9:1 FORGED PISTONS - 500 CID - FLAT TOP

**SKU:** RB55176

Cad Company forged pistons - Flat Top - 9:1 compression for 500 CID Cadillac engines with 120cc heads (or 13:1~w/76cc heads). With coated skirts. Price includes pins. No valve reliefs. Uses 1/16" ring pack for reduced friction. Made in USA