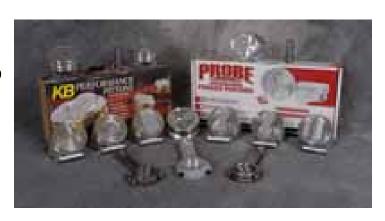

### **TABLE OF CONTENTS**

| Rods and Pistons | 2 |
|------------------|---|
|                  |   |



#### **RODS AND PISTONS**

Rod/ Piston Combos





### RB55472 10:1 FORGED PISTONS - 472 CID W/ 76CC HEADS - D-DISH

**SKU:** RB55472

Cad Company forged pistons - D-Dish - 10:1 compression for 472 CID Cadillac engines with 76cc heads. With coated skirts. Price includes pins. Valve reliefs clear iron and aluminum heads. Uses 1/16" ring pack for reduced friction. Made in USA

Read More
Price: \$750.00



# RB55176 9:1 FORGED PISTONS - 500 CID - FLAT TOP

**SKU:** RB55176

Cad Company forged pistons - Flat Top - 9:1 compression for 500 CID Cadillac engines with 120cc heads (or 13:1~w/76cc heads). With coated skirts. Price includes pins. No valve reliefs. Uses 1/16" ring pack for reduced friction. Made in USA

Read More
Price: \$750.00





### RB55174 10:1 FORGED PISTONS - 500 CID W/ 120CC HEADS - DOMED

**SKU:** RB55174

Cad Company for