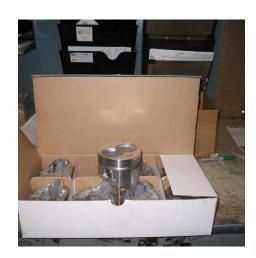

### RB55472 10:1 FORGED PISTONS - 472 CID W/ 76CC HEADS - D-DISH

**SKU:** RB55472

Cad Company forged pistons - D-Dish - 10:1 compression for 472 CID Cadillac engines with 76cc heads. With coated skirts. Price includes pins. Valve reliefs clear iron and aluminum heads. Uses 1/16" ring pack for reduced friction. Made in USA

# RB55176 9:1 FORGED PISTONS - 500 CID - FLAT TOP

**SKU:** RB55176

Cad Company forged pistons - Flat Top - 9:1 compression for 500 CID Cadillac engines with 120cc heads (or 13:1~w/76cc heads). With coated skirts. Price includes pins. No valve reliefs. Uses 1/16" ring pack for reduced friction. Made in USA

### RB55174 10:1 FORGED PISTONS - 500 CID W/ 120CC HEADS - DOMED

**SKU:** RB55174

Cad Company forged pistons - D-Dish - 10:1 compression for 500 CID Cadillac engines with 120cc heads, or 14:1 compression for 500 CID Cadillac engines with 76cc OE or ported OE heads. With coated skirts. Price includes pins. Valve reliefs clear iron and aluminum heads. Uses 1/16" ring pack for reduced friction. Made in USA

### RB55172 10:1 FORGED PISTONS - 500 CID W/ 76CC HEADS - D-DISH

**SKU:** RB55172

Cad Company forged pistons - D-Dish - 10:1 compression for 500 CID Cadillac engines with 76cc heads. With coated skirts. Price includes pins. Valve reliefs clear iron and aluminum heads. Uses 1/16" ring pack for reduced friction. Made in USA