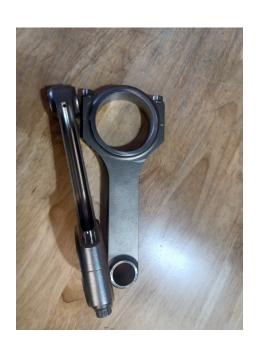

#### **RB35112 HD FORGED H BEAM RODS**

**SKU:** RB35112

Set of 8 new heavy-duty forged I-beam rods, w/ 7/16" cap screws and bushed for floating pins.

Recommended for N/A or boosted engines over 700 HP.

Read More

#### **RB33113 HD FORGED I BEAM RODS**

**SKU:** RB33113

Set of 8 new heavy-duty forged I-beam rods, w/ 7/16" cap screws and bushed for floating pins.

Recommended for engines over 700 HP.

Read More
Price: \$595.00