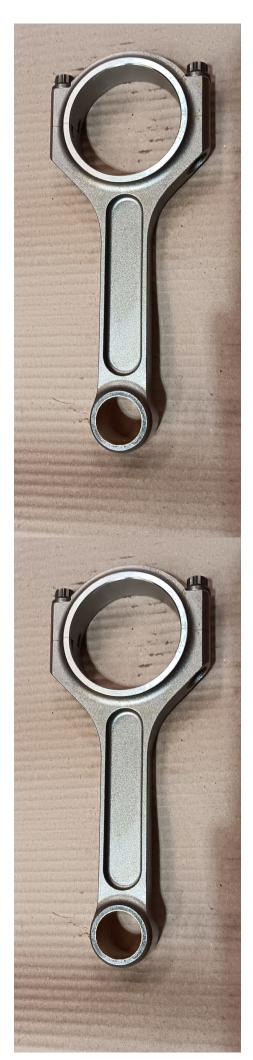

#### **RB35112 HD FORGED H BEAM RODS**

**SKU:** RB35112

Set of 8 new heavy-duty forged I-beam rods, w/ 7/16" cap screws and bushed for floating pins.

Recommended for N/A or boosted engines over 700 HP.

Read More

#### **RB33113 HD FORGED I BEAM RODS**

**SKU:** RB33113

Set of 8 new heavy-duty forged I-beam rods, w/ 7/16" cap screws and bushed for floating pins.

Recommended for engines over 700 HP.

Read More
Price: \$595.00