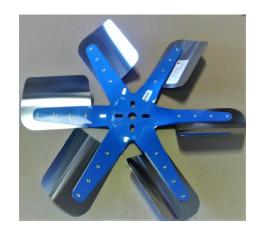

## CS81101 LOW PROFILE FLEX FAN KIT, BLUE

**SKU:** CS81101

**Blue Low Profile Flex Fan Kit** 

Read More
Price: \$185.00