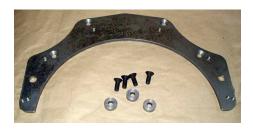

# DS31103 CADILLAC 472/500/425/368 TO CADILLAC 429 SPEC TH400 TRANSMISSION ADAPTER

**SKU:** DS31103

Cadillac 472/500/425/368 Engine to 429 Cadillac Transmission Adapter Kit. 5/16 cold rolled steel, CNC cut bolt holes and threads. Includes 1 piece flexplate spacers(3) Note: Will not work on some early 429s that had the cast iron adapter.

Read More

**Price:** \$160.00