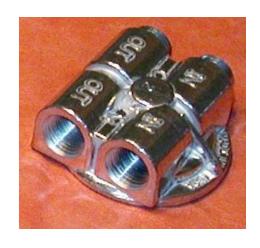

## OS63012 OIL FILTER ADAPTER LINES EXIT STRAIGHT

SKU: OS63012 Read More Price: \$45.00