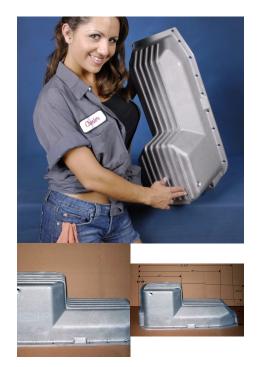

### **OS13122 REAR SUMP ALUMINUM OIL PAN**

**SKU:** OS13122

All non-Eldo 68-up Cadillacs came with either a front sump or mid-sump oil pan.

A true rear sump pan is generally required for most non-Ford swaps, including all of our bolt-in kits.

GMC motorhomes and Eldorados require an original Eldo oil pan - aftermarket pans will not fit.

'65-'67 Cadillacs require a front sump oil pan, as found on '68-'76 non-Eldo Cadillacs.

Read More

Price: \$552.00