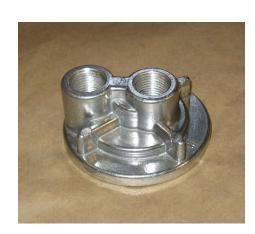

## OS63011 REMOTE OIL FILTER ADAPTER--SIDE EXIT

SKU: OS63011 Read More Price: \$45.00