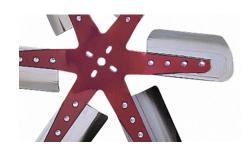

### **CS81102 LOW PROFILE FLEX FAN KIT, RED**

**SKU:** CS81102

**Red Low Profile Flex Fan Kit** 

Read More
Price: \$185.00