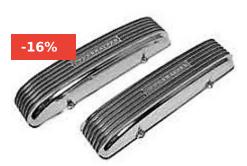

#### KVT91101 CADILLAC SCRIPT VALVE COVERS 331-429

**SKU:** kVT91101 Read More **Price:** \$575.00