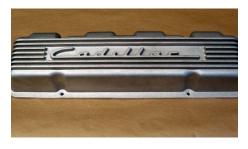

#### KVT91101 CADILLAC SCRIPT VALVE COVERS 331-429

**SKU:** kVT91101 Read More **Price:** \$575.00