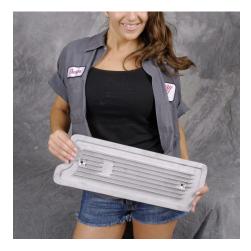

### KVT91111 CADILLAC CAST ALUMINUM VALVE COVERS - OFFENHAUSER SCRIPT CALL TO ORDER

**SKU:** kVT91111

**Finned Aluminum Valve Covers** 

Read More Price: \$745.00 \$625.00